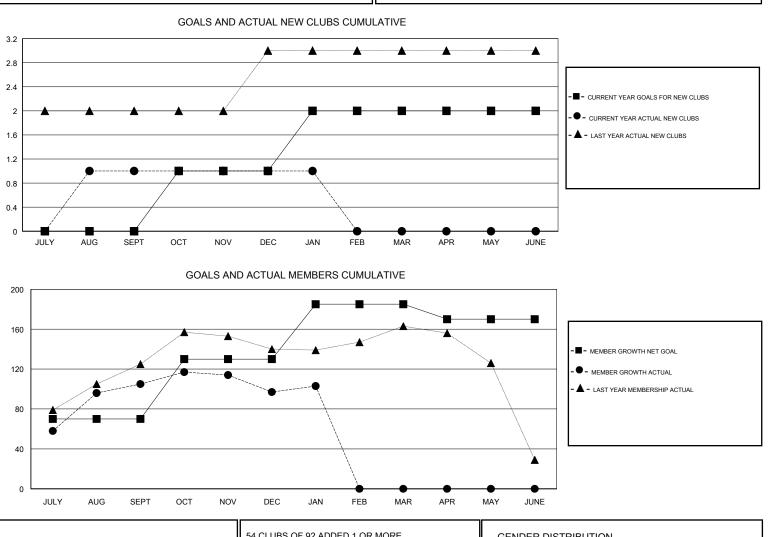

## 

0

0

| GMT: EK PHAN  | G BOBBY ENG   |             | LOC           | ATION MALAYSIA                   | A                         |                         | GMT CA                                             |  |
|---------------|---------------|-------------|---------------|----------------------------------|---------------------------|-------------------------|----------------------------------------------------|--|
|               | Club          | S           |               | Members<br>RESULTS FOR 2018-2019 |                           |                         |                                                    |  |
|               | RESULTS FOR   | R 2018-2019 |               |                                  |                           |                         |                                                    |  |
| QUARTER       | NEW CLUB GOAL | NEW CLUBS   | DROPPED CLUBS | QUARTER                          | MEMBER GROWTH NET<br>GOAL | MEMBER GROWTH<br>ACTUAL | DROPPED<br>MEMBERS ACTUAL<br>(including transfers) |  |
| JULY/AUG/SEPT | 0             | 1           | 0             | JULY/AUG/SEPT                    | 70                        | 156                     | 46                                                 |  |
| OCT/NOV/DEC   | 1             | 0           | 0             | OCT/NOV/DEC                      | 60                        | 33                      | 39                                                 |  |
| JAN/FEB/MAR   | 1             | 0           | 0             | JAN/FEB/MAR                      | 55                        | 13                      | 7                                                  |  |